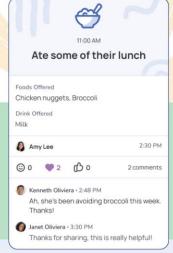

## With our exclusive SproutAbout app, you can:

- See live streaming video of your child's classroom
- Save and share photos and videos
- Get updates on learning and milestones
- Stay up to date on naps, meals, and more
- Direct message with teachers or school leaders
- And much more!