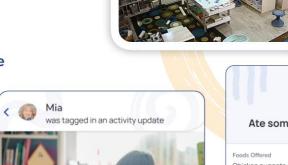

## With our exclusive SproutAbout app, you can:

- See live streaming video of your child's classroom
- Save and share photos and videos
- Get updates on learning and milestones
- Stay up to date on naps, meals, and more
- Direct message with teachers or school leaders
- And much more!